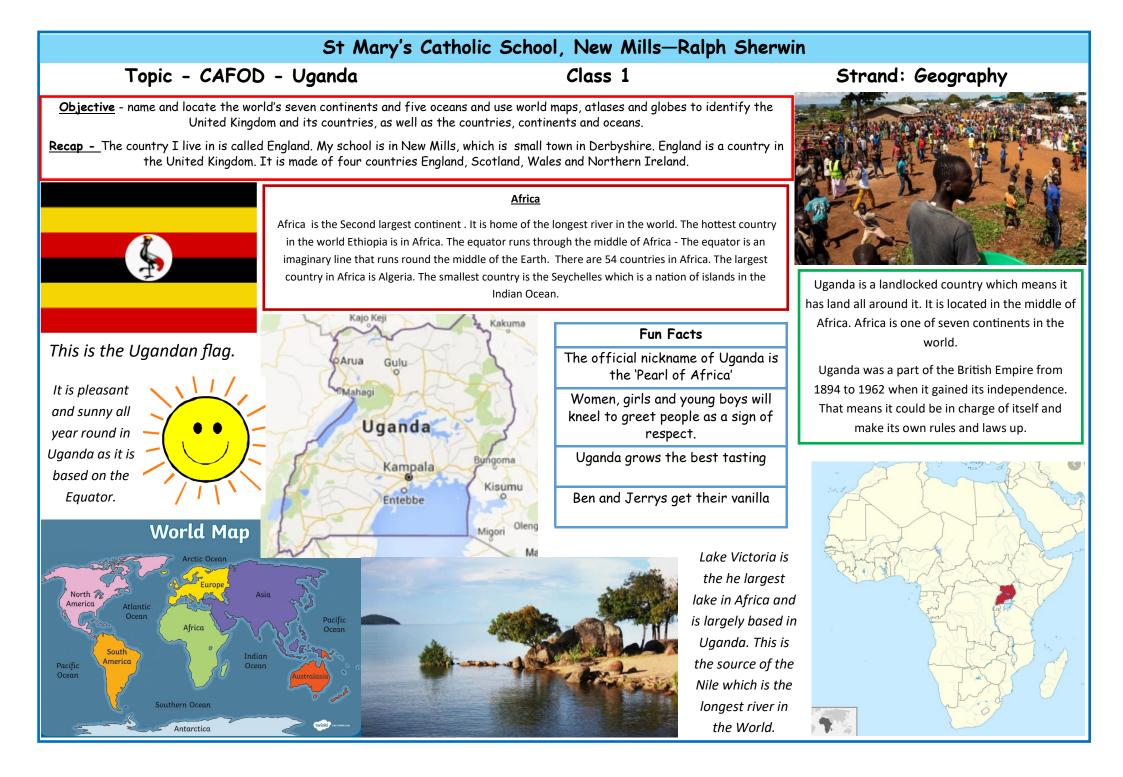

|                                                                                                    | St Mary's Catho   | olic School, New M |
|----------------------------------------------------------------------------------------------------|-------------------|--------------------|
| Topic - CAFOD - Uganda                                                                             |                   | Class 1            |
| Question 1: Which country do you live in?                                                          | Start of the unit | End of unit        |
| England                                                                                            |                   |                    |
| Scotland                                                                                           |                   |                    |
| Ireland                                                                                            |                   |                    |
| Wales                                                                                              |                   |                    |
|                                                                                                    |                   |                    |
| Question 2: Which continent do you live in?                                                        | Start of the unit | End of unit        |
| Europe                                                                                             |                   |                    |
| North America                                                                                      |                   |                    |
| South America                                                                                      |                   |                    |
| Africa                                                                                             |                   |                    |
|                                                                                                    |                   |                    |
| Question 3: Which continent is Uganda in?                                                          | Start of the unit | End of unit        |
| Europe                                                                                             |                   |                    |
| •                                                                                                  |                   |                    |
| Africa                                                                                             |                   |                    |
|                                                                                                    |                   |                    |
| Africa                                                                                             |                   |                    |
| Africa<br>South America                                                                            |                   |                    |
| Africa<br>South America<br>Asia                                                                    | Start of the unit | End of unit        |
| Africa<br>South America                                                                            | Start of the unit | End of unit        |
| Africa<br>South America<br>Asia<br>Question 4: What is the largest lake called?<br>Lake Windermere | Start of the unit | End of unit        |
| Africa<br>South America<br>Asia<br>Question 4: What is the largest lake called?                    | Start of the unit | End of unit        |