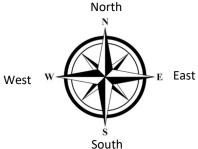

Topic - Olympics EYFS/KS1 Strand - Geography

| Key vocabulary |                                                                                                                                                                  |
|----------------|------------------------------------------------------------------------------------------------------------------------------------------------------------------|
| Island         | A piece of land surrounded by water                                                                                                                              |
| Compass        | A compass is a tool for finding direction - It uses North, East, South and West.                                                                                 |
| Mountain       | A mountain is a landform that rises high above its surroundings. Taller than a hill, it usually has steep slopes and a rounded or sharp peak.                    |
| Continent      | A continent is a large solid area of land. Earth has seven continents.                                                                                           |
| Landmark       | An object or feature of a landscape or town that is easily seen and recognized from a distance, especially one that enables someone to establish their location. |