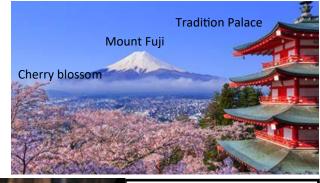

Oceans - Pacific, Atlantic, Arctic, Indian and Southern.

Japanese like to eat a dish called sushi. Sushi is sticky rice rolled up in seaweed with either vegetables or fish in the middle. People eat them with chopsticks